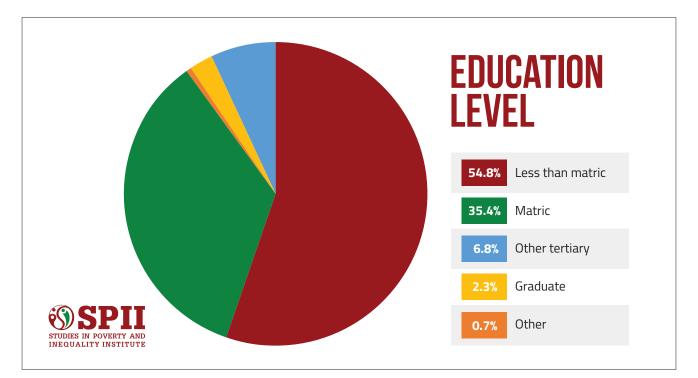

### HIGHLIGHT OF THE RESULTS

Table 1:

### **KEY LABOUR MARKET INDICATORS: Q1 2020**

| JAN-MAR<br>2019 | OCT-DEC<br>2019                                                                                                                 | JAN-MAR<br>2020                                                                                                                                                                                                                                                                                                                                                 | QTR-TO-<br>QTR<br>CHANGE                                                                                                                                                                                                                                                                                                                                                                                                                                                                                                                                                                                                                          | YEAR-<br>ON-YEAR<br>CHANGE                                                                                                                                                                                                                                                                                                                                                                                                                                                                                                                                                                                                                                                                                                                                                                                                                                                                                     | QTR-TO-<br>QTR<br>CHANGE                                                                                                                                                                                                                                                                                                                                                                                                                                                                                                                                                                                                                                                                                                                                                                                                                                                                                                                                                                                                                                                       | YEAR-<br>ON-YEAR<br>CHANGE                                                                                                                                                                                                                                                                                                                                                                                                                                                                                                                                                                                                                                                                                                                                                                                                                                                                                                                                                                                                                                                                                                 |
|-----------------|---------------------------------------------------------------------------------------------------------------------------------|-----------------------------------------------------------------------------------------------------------------------------------------------------------------------------------------------------------------------------------------------------------------------------------------------------------------------------------------------------------------|---------------------------------------------------------------------------------------------------------------------------------------------------------------------------------------------------------------------------------------------------------------------------------------------------------------------------------------------------------------------------------------------------------------------------------------------------------------------------------------------------------------------------------------------------------------------------------------------------------------------------------------------------|----------------------------------------------------------------------------------------------------------------------------------------------------------------------------------------------------------------------------------------------------------------------------------------------------------------------------------------------------------------------------------------------------------------------------------------------------------------------------------------------------------------------------------------------------------------------------------------------------------------------------------------------------------------------------------------------------------------------------------------------------------------------------------------------------------------------------------------------------------------------------------------------------------------|--------------------------------------------------------------------------------------------------------------------------------------------------------------------------------------------------------------------------------------------------------------------------------------------------------------------------------------------------------------------------------------------------------------------------------------------------------------------------------------------------------------------------------------------------------------------------------------------------------------------------------------------------------------------------------------------------------------------------------------------------------------------------------------------------------------------------------------------------------------------------------------------------------------------------------------------------------------------------------------------------------------------------------------------------------------------------------|----------------------------------------------------------------------------------------------------------------------------------------------------------------------------------------------------------------------------------------------------------------------------------------------------------------------------------------------------------------------------------------------------------------------------------------------------------------------------------------------------------------------------------------------------------------------------------------------------------------------------------------------------------------------------------------------------------------------------------------------------------------------------------------------------------------------------------------------------------------------------------------------------------------------------------------------------------------------------------------------------------------------------------------------------------------------------------------------------------------------------|
|                 |                                                                                                                                 | Thousa                                                                                                                                                                                                                                                                                                                                                          | nd                                                                                                                                                                                                                                                                                                                                                                                                                                                                                                                                                                                                                                                |                                                                                                                                                                                                                                                                                                                                                                                                                                                                                                                                                                                                                                                                                                                                                                                                                                                                                                                | Pero                                                                                                                                                                                                                                                                                                                                                                                                                                                                                                                                                                                                                                                                                                                                                                                                                                                                                                                                                                                                                                                                           | cent                                                                                                                                                                                                                                                                                                                                                                                                                                                                                                                                                                                                                                                                                                                                                                                                                                                                                                                                                                                                                                                                                                                       |
| 38 283          | 38 727                                                                                                                          | 38 874                                                                                                                                                                                                                                                                                                                                                          | 147                                                                                                                                                                                                                                                                                                                                                                                                                                                                                                                                                                                                                                               | 591                                                                                                                                                                                                                                                                                                                                                                                                                                                                                                                                                                                                                                                                                                                                                                                                                                                                                                            | 0.4                                                                                                                                                                                                                                                                                                                                                                                                                                                                                                                                                                                                                                                                                                                                                                                                                                                                                                                                                                                                                                                                            | 1.5                                                                                                                                                                                                                                                                                                                                                                                                                                                                                                                                                                                                                                                                                                                                                                                                                                                                                                                                                                                                                                                                                                                        |
| 22 492          | 23 146                                                                                                                          | 23 452                                                                                                                                                                                                                                                                                                                                                          | 306                                                                                                                                                                                                                                                                                                                                                                                                                                                                                                                                                                                                                                               | 960                                                                                                                                                                                                                                                                                                                                                                                                                                                                                                                                                                                                                                                                                                                                                                                                                                                                                                            | 1.3                                                                                                                                                                                                                                                                                                                                                                                                                                                                                                                                                                                                                                                                                                                                                                                                                                                                                                                                                                                                                                                                            | 4.3                                                                                                                                                                                                                                                                                                                                                                                                                                                                                                                                                                                                                                                                                                                                                                                                                                                                                                                                                                                                                                                                                                                        |
| 16 291          | 16 420                                                                                                                          | 16 383                                                                                                                                                                                                                                                                                                                                                          | -38                                                                                                                                                                                                                                                                                                                                                                                                                                                                                                                                                                                                                                               | 91                                                                                                                                                                                                                                                                                                                                                                                                                                                                                                                                                                                                                                                                                                                                                                                                                                                                                                             | -0.2                                                                                                                                                                                                                                                                                                                                                                                                                                                                                                                                                                                                                                                                                                                                                                                                                                                                                                                                                                                                                                                                           | 0.6                                                                                                                                                                                                                                                                                                                                                                                                                                                                                                                                                                                                                                                                                                                                                                                                                                                                                                                                                                                                                                                                                                                        |
| 11 220          | 11 331                                                                                                                          | 11 282                                                                                                                                                                                                                                                                                                                                                          | -50                                                                                                                                                                                                                                                                                                                                                                                                                                                                                                                                                                                                                                               | 61                                                                                                                                                                                                                                                                                                                                                                                                                                                                                                                                                                                                                                                                                                                                                                                                                                                                                                             | -0.4                                                                                                                                                                                                                                                                                                                                                                                                                                                                                                                                                                                                                                                                                                                                                                                                                                                                                                                                                                                                                                                                           | 0.5                                                                                                                                                                                                                                                                                                                                                                                                                                                                                                                                                                                                                                                                                                                                                                                                                                                                                                                                                                                                                                                                                                                        |
| 2 993           | 2 918                                                                                                                           | 2 921                                                                                                                                                                                                                                                                                                                                                           | 3                                                                                                                                                                                                                                                                                                                                                                                                                                                                                                                                                                                                                                                 | -13                                                                                                                                                                                                                                                                                                                                                                                                                                                                                                                                                                                                                                                                                                                                                                                                                                                                                                            | 0.1                                                                                                                                                                                                                                                                                                                                                                                                                                                                                                                                                                                                                                                                                                                                                                                                                                                                                                                                                                                                                                                                            | -0.4                                                                                                                                                                                                                                                                                                                                                                                                                                                                                                                                                                                                                                                                                                                                                                                                                                                                                                                                                                                                                                                                                                                       |
| 837             | 885                                                                                                                             | 865                                                                                                                                                                                                                                                                                                                                                             | -21                                                                                                                                                                                                                                                                                                                                                                                                                                                                                                                                                                                                                                               | 27                                                                                                                                                                                                                                                                                                                                                                                                                                                                                                                                                                                                                                                                                                                                                                                                                                                                                                             | -2.3                                                                                                                                                                                                                                                                                                                                                                                                                                                                                                                                                                                                                                                                                                                                                                                                                                                                                                                                                                                                                                                                           | 3.3                                                                                                                                                                                                                                                                                                                                                                                                                                                                                                                                                                                                                                                                                                                                                                                                                                                                                                                                                                                                                                                                                                                        |
| 1 301           | 1 286                                                                                                                           | 1 316                                                                                                                                                                                                                                                                                                                                                           | 30                                                                                                                                                                                                                                                                                                                                                                                                                                                                                                                                                                                                                                                | 15                                                                                                                                                                                                                                                                                                                                                                                                                                                                                                                                                                                                                                                                                                                                                                                                                                                                                                             | 2.3                                                                                                                                                                                                                                                                                                                                                                                                                                                                                                                                                                                                                                                                                                                                                                                                                                                                                                                                                                                                                                                                            | 1.2                                                                                                                                                                                                                                                                                                                                                                                                                                                                                                                                                                                                                                                                                                                                                                                                                                                                                                                                                                                                                                                                                                                        |
| 6 201           | 6 726                                                                                                                           | 7 070                                                                                                                                                                                                                                                                                                                                                           | 344                                                                                                                                                                                                                                                                                                                                                                                                                                                                                                                                                                                                                                               | 869                                                                                                                                                                                                                                                                                                                                                                                                                                                                                                                                                                                                                                                                                                                                                                                                                                                                                                            | 5.1                                                                                                                                                                                                                                                                                                                                                                                                                                                                                                                                                                                                                                                                                                                                                                                                                                                                                                                                                                                                                                                                            | 14.0                                                                                                                                                                                                                                                                                                                                                                                                                                                                                                                                                                                                                                                                                                                                                                                                                                                                                                                                                                                                                                                                                                                       |
| 15 791          | 15 581                                                                                                                          | 15 422                                                                                                                                                                                                                                                                                                                                                          | -159                                                                                                                                                                                                                                                                                                                                                                                                                                                                                                                                                                                                                                              | -369                                                                                                                                                                                                                                                                                                                                                                                                                                                                                                                                                                                                                                                                                                                                                                                                                                                                                                           | -1.0                                                                                                                                                                                                                                                                                                                                                                                                                                                                                                                                                                                                                                                                                                                                                                                                                                                                                                                                                                                                                                                                           | -2.3                                                                                                                                                                                                                                                                                                                                                                                                                                                                                                                                                                                                                                                                                                                                                                                                                                                                                                                                                                                                                                                                                                                       |
| 2 997           | 2 855                                                                                                                           | 2 918                                                                                                                                                                                                                                                                                                                                                           | 63                                                                                                                                                                                                                                                                                                                                                                                                                                                                                                                                                                                                                                                | -79                                                                                                                                                                                                                                                                                                                                                                                                                                                                                                                                                                                                                                                                                                                                                                                                                                                                                                            | 2.2                                                                                                                                                                                                                                                                                                                                                                                                                                                                                                                                                                                                                                                                                                                                                                                                                                                                                                                                                                                                                                                                            | -2.6                                                                                                                                                                                                                                                                                                                                                                                                                                                                                                                                                                                                                                                                                                                                                                                                                                                                                                                                                                                                                                                                                                                       |
| 12 793          | 12 726                                                                                                                          | 12 504                                                                                                                                                                                                                                                                                                                                                          | -222                                                                                                                                                                                                                                                                                                                                                                                                                                                                                                                                                                                                                                              | -290                                                                                                                                                                                                                                                                                                                                                                                                                                                                                                                                                                                                                                                                                                                                                                                                                                                                                                           | -1.7                                                                                                                                                                                                                                                                                                                                                                                                                                                                                                                                                                                                                                                                                                                                                                                                                                                                                                                                                                                                                                                                           | -2.3                                                                                                                                                                                                                                                                                                                                                                                                                                                                                                                                                                                                                                                                                                                                                                                                                                                                                                                                                                                                                                                                                                                       |
|                 |                                                                                                                                 |                                                                                                                                                                                                                                                                                                                                                                 |                                                                                                                                                                                                                                                                                                                                                                                                                                                                                                                                                                                                                                                   |                                                                                                                                                                                                                                                                                                                                                                                                                                                                                                                                                                                                                                                                                                                                                                                                                                                                                                                |                                                                                                                                                                                                                                                                                                                                                                                                                                                                                                                                                                                                                                                                                                                                                                                                                                                                                                                                                                                                                                                                                |                                                                                                                                                                                                                                                                                                                                                                                                                                                                                                                                                                                                                                                                                                                                                                                                                                                                                                                                                                                                                                                                                                                            |
| 27.6            | 29.1                                                                                                                            | 30.1                                                                                                                                                                                                                                                                                                                                                            | 1.0                                                                                                                                                                                                                                                                                                                                                                                                                                                                                                                                                                                                                                               | 2.5                                                                                                                                                                                                                                                                                                                                                                                                                                                                                                                                                                                                                                                                                                                                                                                                                                                                                                            |                                                                                                                                                                                                                                                                                                                                                                                                                                                                                                                                                                                                                                                                                                                                                                                                                                                                                                                                                                                                                                                                                |                                                                                                                                                                                                                                                                                                                                                                                                                                                                                                                                                                                                                                                                                                                                                                                                                                                                                                                                                                                                                                                                                                                            |
| 42.6            | 42.4                                                                                                                            | 42.1                                                                                                                                                                                                                                                                                                                                                            | -0.3                                                                                                                                                                                                                                                                                                                                                                                                                                                                                                                                                                                                                                              | -0.5                                                                                                                                                                                                                                                                                                                                                                                                                                                                                                                                                                                                                                                                                                                                                                                                                                                                                                           |                                                                                                                                                                                                                                                                                                                                                                                                                                                                                                                                                                                                                                                                                                                                                                                                                                                                                                                                                                                                                                                                                |                                                                                                                                                                                                                                                                                                                                                                                                                                                                                                                                                                                                                                                                                                                                                                                                                                                                                                                                                                                                                                                                                                                            |
| 58.8            | 59.8                                                                                                                            | 60.3                                                                                                                                                                                                                                                                                                                                                            | 0.5                                                                                                                                                                                                                                                                                                                                                                                                                                                                                                                                                                                                                                               | 1.5                                                                                                                                                                                                                                                                                                                                                                                                                                                                                                                                                                                                                                                                                                                                                                                                                                                                                                            |                                                                                                                                                                                                                                                                                                                                                                                                                                                                                                                                                                                                                                                                                                                                                                                                                                                                                                                                                                                                                                                                                |                                                                                                                                                                                                                                                                                                                                                                                                                                                                                                                                                                                                                                                                                                                                                                                                                                                                                                                                                                                                                                                                                                                            |
|                 | 2019<br>38 283<br>22 492<br>16 291<br>11 220<br>2 993<br>837<br>1 301<br>6 201<br>15 791<br>2 997<br>12 793<br>12 793<br>12 793 | 2019     2019       38 283     38 727       38 283     38 727       22 492     23 146       16 291     16 420       16 291     16 420       11 220     11 331       2 993     2 918       837     885       1 301     1 286       6 201     6 726       15 791     15 581       2 997     2 855       12 793     12 726       27.6     29.1       42.6     42.4 | 2019         2019         2020           Thousa           38 283         38 727         38 874           22 492         23 146         23 452           16 291         16 420         16 383           11 220         11 331         11 282           2 993         2 918         2 921           837         885         865           1 301         1 286         1 316           6 201         6 726         7 070           15 791         15 581         15 422           2 997         2 855         2 918           12 793         12 726         12 504           27.6         29.1         30.1           42.6         42.4         42.1 | JAN-MAR<br>2019         OCT-DEC<br>2019         JAN-MAR<br>2020         OTR<br>CHANGE           38 283         38 727         38 874         147           38 283         38 727         38 874         147           22 492         23 146         23 452         306           16 291         16 420         16 383         -38           11 220         11 331         11 282         -50           2 993         2 918         2 921         3           837         885         865         -21           1 301         1 286         1 316         30           6 201         6 726         7 070         344           15 791         15 581         15 422         -159           2 997         2 855         2 918         63           12 793         12 726         12 504         -222           27.6         2 9.1         30.1         1.0           42.6         42.4         42.1         -0.3 | JAM-MAR         OCI-DEC         JAM-MAR         OTR         OTR         ON-YEAR           38 283         38 727         38 874         147         591           38 283         38 727         38 874         147         591           22 492         23 146         23 452         306         960           16 291         16 420         16 383         -38         91           11 220         11 331         11 282         -50         61           2 993         2 918         2 921         3         -13           837         885         865         -21         27           1 301         1 286         1 316         30         15           6 201         6 726         7 070         344         869           15 791         15 581         15 422         -159         -369           2 997         2 855         2 918         63         -79           12 793         12 726         12 504         -222         -290           27.6         29.1         30.1         1.0         2.5           42.6         42.4         42.1         -0.3         -0.5 | JAN-MAR         OCT-DEC         JAN-MAR         OTR         ON-YEAR         OTR         OTR           38 283         38 727         38 874         147         591         0.4           22 492         23 146         23 452         306         960         1.3           16 291         16 420         16 383         -38         91         -0.2           11 220         11 331         11 282         -500         61         -0.4           2 993         2 918         2 921         3         -13         0.1           837         885         865         -21         27         -2.3           1 301         1 286         1 316         30         15         2.3           1 301         1 286         1 316         30         15         2.3           1 301         1 286         1 316         30         15         2.3           5 201         6 726         7 070         344         869         5.1           15 791         15 581         15 422         -159         -369         -1.0           2 997         2 855         2 918         63         -79         2.2           12 793         1 |

Due to rounding numbers do not necessarily add up to totals.

#### QLFS Q12020, P0211. Statistics South Africa Table A: Key labour market indicators

There has been an increase of 306 000 people into the Labour Force since last quarter. 38 000 jobs were lost. 344 000 more people were unemployed than in the last quarter. The narrow unemployment rate rose by 1 % to 30.1%, while the expanded definition of unemployment also increased by 1 % to 39.7%.